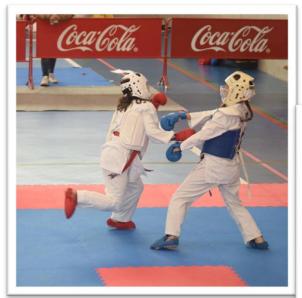

KUMITE: It will be governed by the rules of the World Karate Federation.

The duration of the matches will be 1 minute 30 seconds in the categories up to 13 years. And 2 minutes for categories from 14 years.

#### The OBLIGATORY PROTECTIONS are:

Up to 13 years: Guantes, shin guards with instep, shell, breastplate (internal / external), helmet and mouth (if the helmet is not integral)

14-15 years Same as the previous categories, but the helmet is optional.

From 16 years Guantillas, shin guards with instep, buccal and coquilla. The feminine categories breast protector. In the male categories the internal chest protector is optional.

\*\* Each competitor or club must bring their protections.