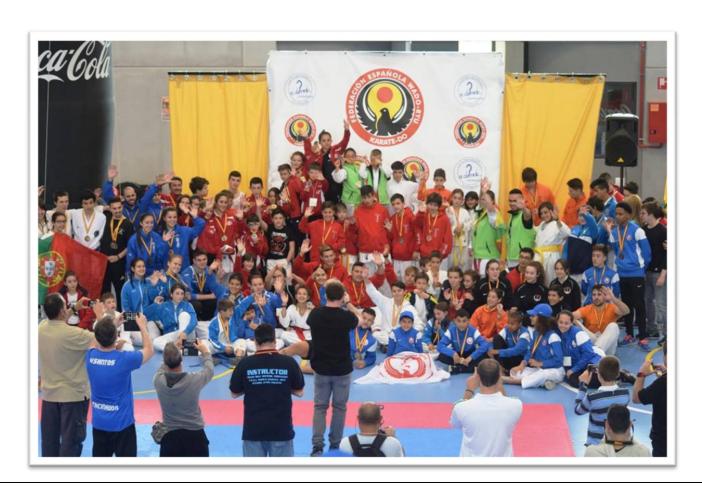

B Male (11 years) (Open Weight)

38.-Juvenil Male (12-13 years)

-50kg / +50kg

40.- Cadete Male (14-15 years)

-60kg / +60kg

42.- Junior Male (16-17 years)

-65kg / +65kg

44.- Senior Male (18 years and up)

-68kg / -78kg / +78kg

31.-Alevin A Female (8years) (open weight)

33.-Alevin B Female (9years) (open weight)

35.- Infantil A Female (10 yrs) (open weight)

37.- Infantil B Female (11 years) (open weight)

39.- Juvenil Female (12-13 years)

-45kg / +45kg

41.- Cadete Female (14-15 years)

-50kg / +50kg

43.- Junior Female (16-17 years)

-55kg / +55kg

45.- Senior Female (18 years and up)

-58kg / +58kg























# **PRICES**

#### **REGISTRATITION**

INDIVIDUAL KATAS & KUMITE

15€

\*Price for both categories

TEAMS 15€

\*\*\* There will be gifts for all participants





















## REGULATION

#### KATAS:

It will be done by the flags method.

In the categories 1, 2, 3 and 4 you can repeat the same kata in any eliminatory only basic katas can be done (NOT SUPERIOR).

In the categories 5, 6, 7, 8, 9, 10, 11, 12 and 27, the kata made in the previous round can not be done. Only basic katas (NOT SUPERIOR) can be done. In the other categories you can not do the kata made in the 1st round or the one made in the previous round. Free kata (any kata can be performed).

KUMITE: It will be governed by the rules of the World Karate Federation.

The duration of the matches will be 1 minute 30 seconds in the categories up to 13 years. And 2 minutes for categories from 14 years.

Minimum of 4 competitors per category. In case of being less than 4 in a categor