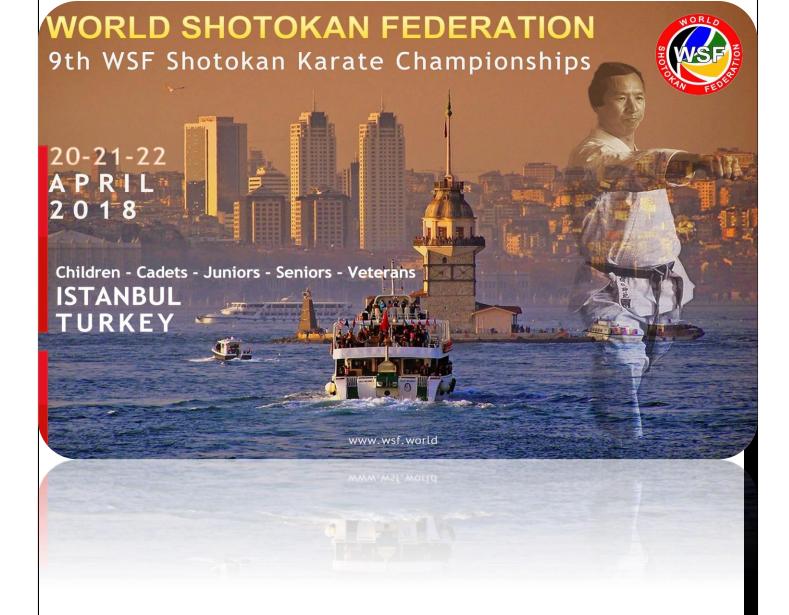

Kakha Basilia WSF President 8.DAN Shotokan Karate-Do

Istanbul Turkey 20-21-22 April 2018 2nd Bulletin

**Date:** 20-21-22 April 2018

Venue: UPS Sporthall

Seyitnizam Mahallesi, Yunus Emre Cd. No:1874, 34015 Zeytinburnu/İstanbul

#### **Categories:**

Children, Cadets, Juniors, Seniors, Veterans Individual and Team

- Shotokan Kata
- Shobu Ippon (2 Points) Kumite,
- Shobu Sanbon (6 Points) Kumite, (Cadets, Juniors, Seniors) "New Category"
- Shobu (8 Points) WKF Kumite Categories
- Jyu Kumite (2 Minutes non stop fight, only seniors)

### **WORLD SHOTOKAN FEDERATION** 9th WSF Shotokan Championships Istanbul Turkey 20-21-22 April 2018

2nd Bulletin