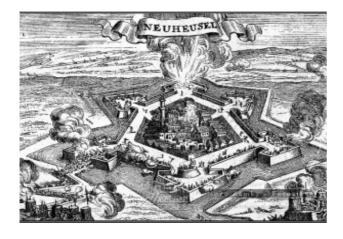

**Members of Championships OC** 

Town Nové Zámky has a distinguished history. From the second half of the 10th century until 1918, it was part of the Kingdom of Hungary. A fortress was built, against the Ottoman Turks, on the site of an older settlement in the years 1573–81. Between 1589 and 1663, the settlement was the seat of the Captaincy of Lower Hungary. The town developed around the fortress. The huge new fortress was one of the most modern fortresses in Europe when it was built, a prime example of the star fortress which was considered to be adapted to the advance in artillery in the preceding centuries.

The Turks failed to conquer it six times (except Turkish rule between 1566–1595 and 1605–1606, but in 1663 they managed to do so. It was made the center of a Turkish eyalet in present-day southern Slovakia – with the subordinate sanjaks of Litra, Leve, Novigrad, Holok, Bukabak and Şefradi.