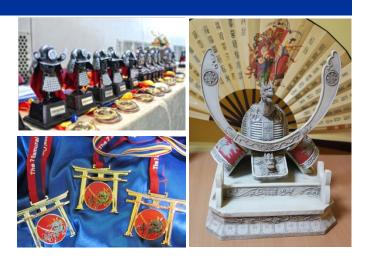

#### Individual categories:

I, II, III places: medal and diplomas Winners: Samurai Cups

# Kumite Team Seven Samurai:

I, II, III places: medal, individual cups and Diplomas Winners: The Seven Samurai Cup