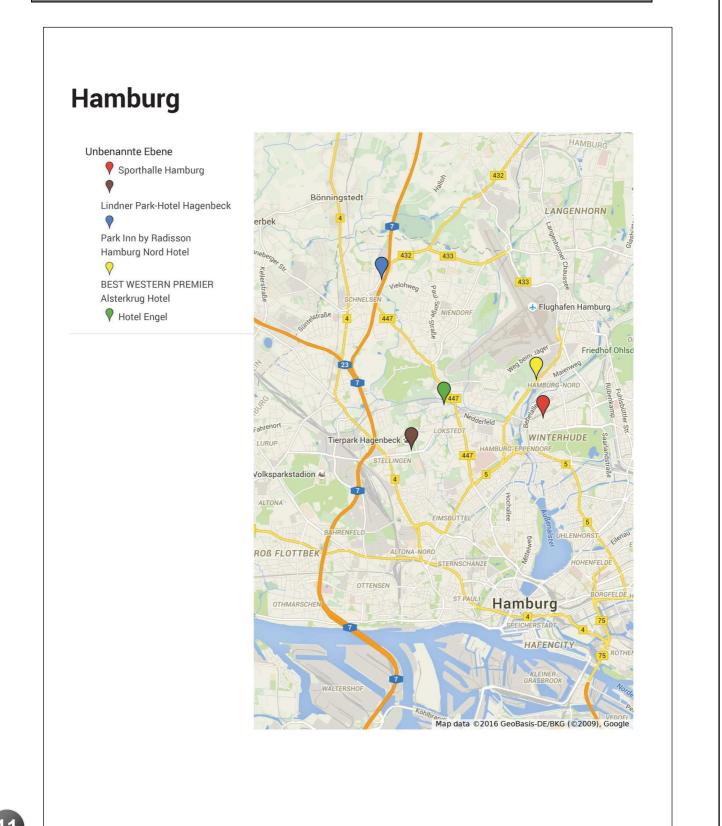

# HOTELS

Accommodation rates are in EURO per room per day incl. breakfast and tax

| Cat. | Hotel                             | <b>Distance to Venue</b> | Rate   | £      |
|------|-----------------------------------|--------------------------|--------|--------|
| 4*   | Lindner Hotel Hagenbeck (HQ)      | 6 KM                     | Single | 135,00 |
|      |                                   |                          | Double | 165,00 |
| 4*   | Best Western Premier Alsterkrug   | 2,5 KM                   | Single | 148,00 |
|      |                                   |                          | Double | 148,00 |
| 4*   | Park Inn by Radisson Hamburg-Nord | 8,5 KM                   | Single | 129,00 |
|      |                                   |                          | Double | 159,00 |
| 3*   | Hotel Engel                       | 4,5 KM                   | Single | 94,00  |
|      |                                   |                          | Double | 108,00 |