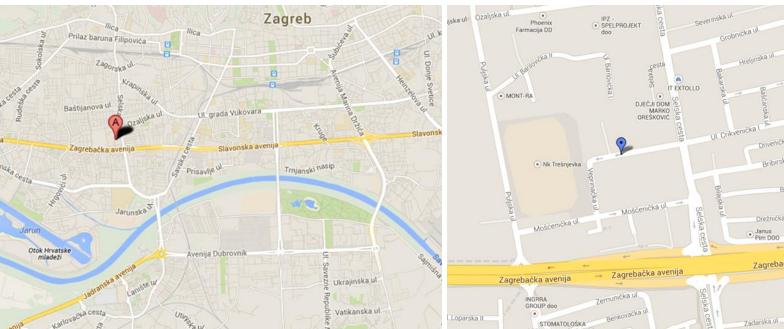

I am looking forward to seeing you all very soon in Zagreb, Croatia.

Yours sincerely,

Stjepan Čelan,
President of Croatian Karate Union

Organizer: Zagreb Karate Association

Sports Hall address: Veprinačka 16, 10000 Zagreb, ŠD Trešnjevka "Kutija šibica"

## Sports Hall Trešnjevka, Veprinačka 16, ZAGREB

SH "Trešnjevka", better known under the name "Matchbox", the total area of 4,916 m<sup>2</sup> sports facility, a large multi-purpose hall of 1,100 m<sup>2</sup>, capacity of auditorium with stands of approximately 1,000 seats.