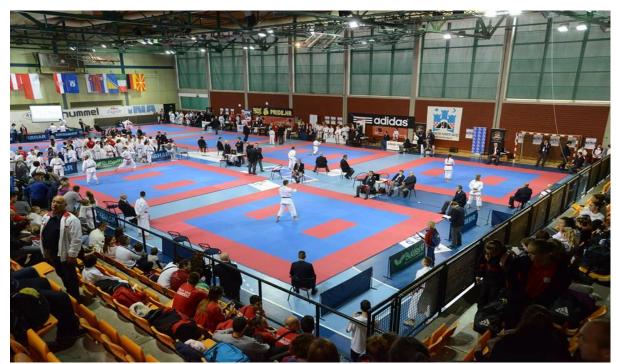

## Sports Hall Trešnjevka, Veprinačka 16, ZAGREB

SH "Trešnjevka", better known under the name "Matchbox", the total area of 4,916 m<sup>2</sup> sports facility, a large multi-purpose hall of 1,100 m<sup>2</sup>, capacity of auditorium with stands of approximately 1,000 seats.

For the purposes of participants eight locker rooms are secured. The warming-up can be done in the small hall.

**Parking:** Parking space has been reserved behind the Sports Hall.