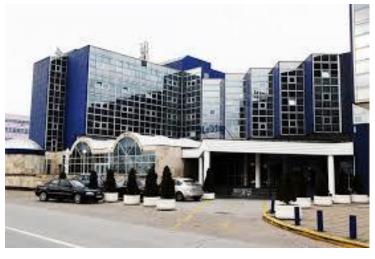

## Sports Hall Trešnjevka, Veprinačka 16, ZAGREB

SH "Trešnjevka", better known under the name "Matchbox", the total area of 4,916 m<sup>2</sup> sports facility, a large multi-purpose hall of 1,100 m<sup>2</sup>, capacity of auditorium with stands of approximately 1,000 seats.

For the purposes of participants eight locker rooms are secured. The warming-up can be done in the small hall.

**Parking:** Parking space has been reserved behind the Sports Hall.