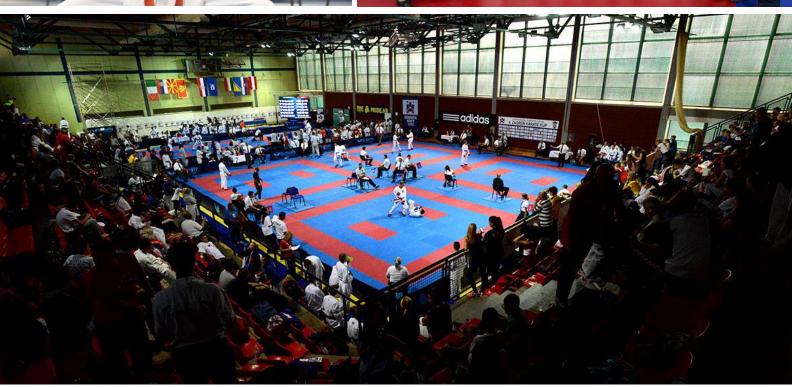

## Sports Hall Trešnjevka, Veprinačka 16, ZAGREB

SH "Trešnjevka", better known under the name "Matchbox", the total area of 4,916 m<sup>2</sup> sports facility, a large multi-purpose hall of 1,100 m<sup>2</sup>, capacity of auditorium with stands of approximately 1,000 seats.