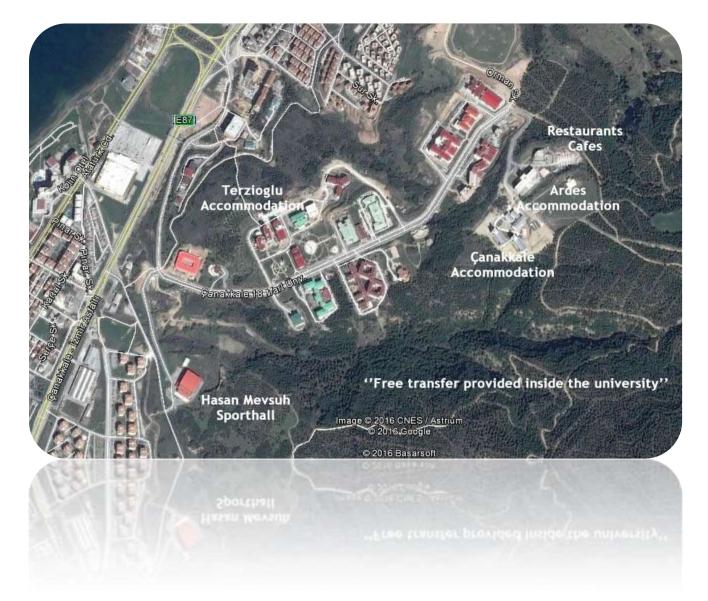

#### **Entry Fee & Accommodation**

- A) All athletes will stay in the following hotels;
- Terzioğlu Kız Öğrenci Yurdu (Reserved for Females 350 Beds)
- **Çanakkale Kız Öğrenci** Yurdu (Reserved for Male 550 Beds)

Bed Breakfast accommodation and entry fee package price 90 € per person for 3 nights. Extra lunch or dinner per person 6 €.

B) Ardes Öğrenci Yurdu 3 nights including bed breakfast and dinner and entry fee package price 120 €. (Reserved 680 mixed for male & females)

All hostels are 1 km to the sporthall. All reservations must be made until 30th of June 2016, first come first serve will be valid.

#### Sporthall and Accommodation Places;