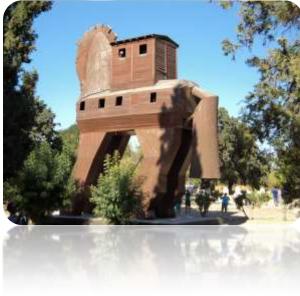

The central theme of Çanakkale has to be the wonderful promenade. It stretches all the way from one end of the town to the other. With its fine restaurants, tea houses, open squares and ferry terminal this is a very relaxed place to be. Unlike Istanbul the stress and frantic rushing around is not necessary and the pace of life here is much more condusive to a well balanced daily life. People living in Çanakkale are very fortunate. The "wooden horse" from the 2004 Troy movie is exhibited on the seafront.

## Troy (Truva)

The Wooden Horse of Troy is the stuff of legends. The archaeological site of Troy or Truva is located along the Dardenelles in Turkey. Whilst the site is a little distance from the sea this is only because the land has become silted and the ancient site now lies inland rather than right on the coast. Some visitors to Troy are disappointed with the site and claim that much is left to the imagination rather than being able to see magnificent old buildings they are only able to see at best the foundations and some remaining walls of this once proud and famous city.