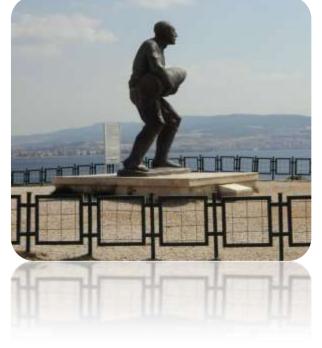

#### At Kilitbahir Fort there is a

large statue of Corporal Seyit. He holds a 258 kg shell which he had to carry to the main battery gun and fire it himself against the British Battleship HMS Ocean. This larger than life hero was a wood cutter used to carrying heavy logs. The statue is a tribute to the Turkish gunners who held their ground when they were needed.