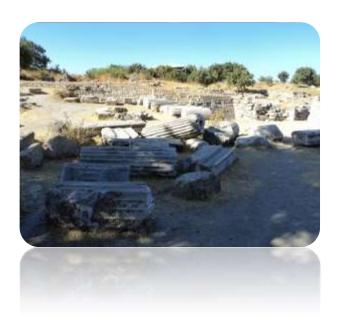

## Troy (Truva)

The Wooden Horse of Troy is the stuff of legends. The archaeological site of Troy or Truva is located along the Dardenelles in Turkey. Whilst the site is a little distance from the sea this is only because the land has become silted and the ancient site now lies inland rather than right on the coast. Some visitors to Troy are disappointed with the site and claim that much is left to the imagination rather than being able to see magnificent old buildings they are only able to see at best the foundations and some remaining walls of this once proud and famous city.

Excavations of Troy have not been kind to what remains. In 1865 an English archaeologist by the name of Frank Calvert commenced excavation on fields he had purchased from a local farmer. In 1868 he was joined by Heinrich

Schliemann who many claim dug too deep and decimated the structure of this important city. Nevertheless, there is still much to see and you can certainly get an idea as to the size and scale of the city by visiting the ruins at Troy.

The Trojan Wars of the 12th, 13th or 14th centuries have been well documented by Homer's Iliad. Troia (Troy) is so important that it was added to the UNESCO World Heritage list in 1998.