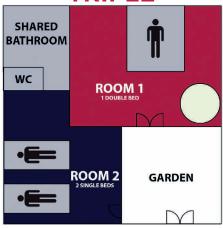

# **CLUB BELAMBRA LA GRANDE MOTTE - BUNGALOWS**

### **SINGLE**

### **TRIPLE**

### **EACH BUNGALOW CONTAINS:**

- 1 SHARED BATHROOM
- -1 SHARED WC
- 1 SHARED GARDEN WITH TABLE AND CHAIRS
- 1 TV
- FREE WIFI IN THE LOBBY