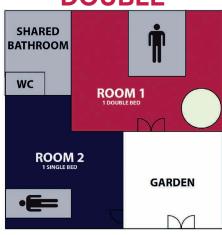

# **CLUB BELAMBRA LA GRANDE MOTTE - BUNGALOWS**

### **SINGLE**

### **DOUBLE**

### **TRIPLE**

### **EACH BUNGALOW CONTAINS:**

- 1 SHARED BATHROOM
- -1 SHARED WC
- 1 SHARED GARDEN WITH TABLE AND CHAIRS
- 1 TV
- FREE WIFI IN THE LOBBY