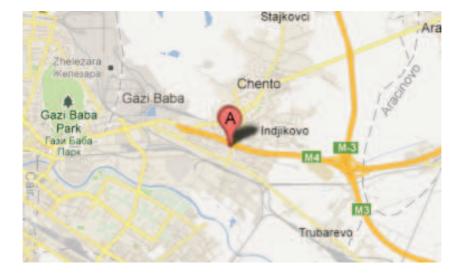

Kinzer

Karate klub TIGAR - Skopje

http://karateklubtigar.blog.com.mk marketing materials by INTER BB

| Location:            | Suburb Madzari, Sports Hall "Metodi Andonov Cento" Elementary<br>Scholl "Naum Naumovski – Borce" |
|----------------------|--------------------------------------------------------------------------------------------------|
| Date:                | March 28, 2015. Saturday                                                                         |
| Organizer:           | Karate Club Tigar - Skopje                                                                       |
| Time schedule:       |                                                                                                  |
| <u>08:30 – 09:30</u> | Registration                                                                                     |
| <u>09:30 - 10:00</u> | Judges and Technical commission meeting                                                          |
| <u>10:00 - 10:15</u> | lining up the teams                                                                              |
| 10:15                | Tournament Opening Ceremony                                                                      |