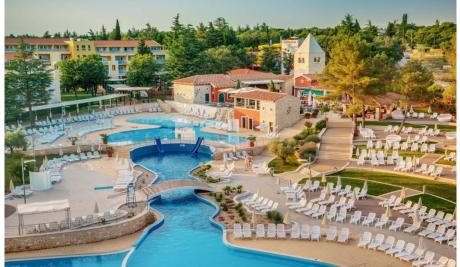

#### Description

The Hotel Sol Garden Istra & Village in Umag is a unique blend of modern design and motifs of authentic Istrian history. Thanks to the special facilities for cyclists, this hotel is the top bike hotel in Croatia. In its offer the hotel also has an entertainment's programme and activities for the whole family: An open air water park, wellness centre and access to the Sport Art Centre where sports courts for football, handball and basketball are located.

New sun lounger area within the outdoor pool complex (new sun loungers and sun loungers with a canopy for two people)

New playground for sports in the entertainment area

Location Situated 3 km from the centre of Umag, in the Katoro Resort.