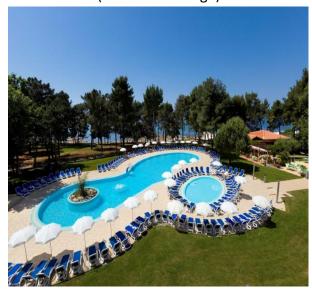

#### Description

The Hotel Sol Garden Istra & Village in Umag is a unique blend of modern design and motifs of authentic Istrian history. Thanks to the special facilities for cyclists, this hotel is the top bike hotel in Croatia. In its offer the hotel also has an entertainment's programme and activities for the whole family: An open air water park, wellness centre and access to the Sport Art Centre where sports courts for football, handball and basketball are located.

New sun lounger area within the outdoor pool complex (new sun loungers and sun loungers with a canopy for two people)

New playground for sports in the entertainment area

Location Situated 3 km from the centre of Umag, in the Katoro Resort.