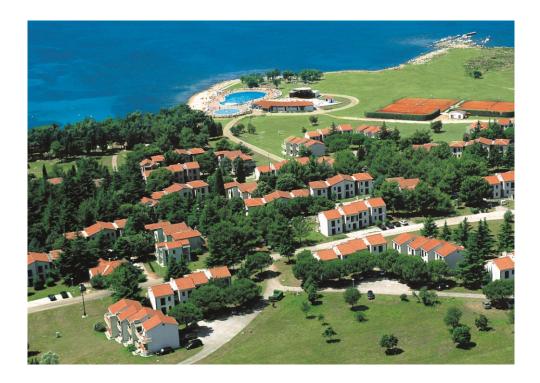

## 1. HQ Hotel Sol Garden Istra\*\*\*\*

Family & Active Hotel and Village Katoro Resort Katoro bb, 52470 Umag, Istra – Hrvatska

#### Description

The Hotel Sol Garden Istra & Village in Umag is a unique blend of modern design and motifs of authentic Istrian history. Thanks to the special facilities for cyclists, this hotel is the top bike hotel in Croatia. In its offer the hotel also has an entertainment's programme and activities for the whole family: An open air water park, wellness centre and access to the Sport Art Centre where sports courts for football, handball and basketball are located.

New sun lounger area within the outdoor pool complex (new sun loungers and sun loungers with a canopy for two people)

New playground for sports in the entertainment area

Location Situated 3 km from the centre of Umag, in the Katoro Resort.