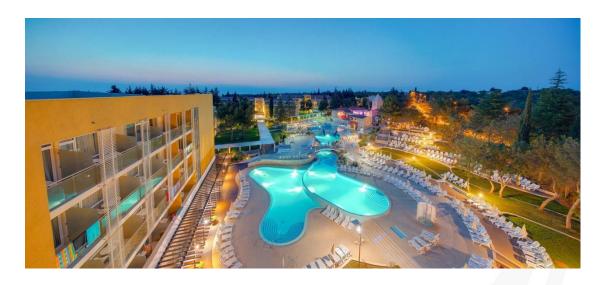

#### Description

The Hotel Sol Garden Istra & Village in Umag is a unique blend of modern design and motifs of authentic Istrian history. Thanks to the special facilities for cyclists, this hotel is the top bike hotel in Croatia. In its offer the hotel also has an entertainment's programme and activities for the whole family: An open air water park, wellness centre and access to the Sport Art Centre where sports courts for football, handball and basketball are located.

New sun lounger area within the outdoor pool complex (new sun loungers and sun loungers with a canopy for two people)

New playground for sports in the entertainment area

Location Situated 3 km from the centre of Umag, in the Katoro Resort.

#### Location

Situated 2.5 km from the centre of Umag, right on the shore in the Katoro Resort.