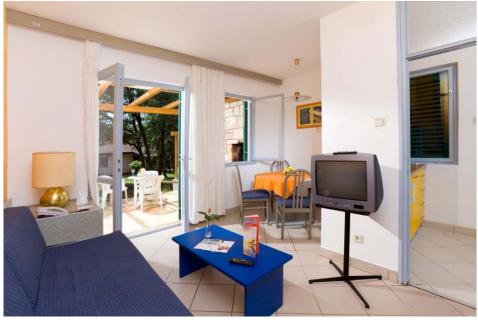

#### **Accommodation**

APP 3 STUDIO for 2 persons – a living room/bedroom with a double bed (or two beds) and a couch, TV and telephone, equipped kitchen, coffee maker, bathroom with a bathtub, terrace or a balcony – total surface, without the balcony or terrace: 27 m2

**APP 3 Apartment for 3 persons** – a 2-bed bedroom, living room with a two-seat sofa or a couch that can be slept on, TV and telephone equipped kitchen, coffee maker, bathroom (with a shower or a bathtub), terrace with a fireplace or a balcony – total surface without the balcony or terrace: 30 m2

**APP 4 Apartment for 4 persons** – a 2-bed bedroom, living room with a two-seat sofa or a stretch-out sofa, TV and telephone, equipped kitchen, coffee maker, bathroom with a shower or a bath, terrace with a fireplace or a balcony; total surface without the balcony or terrace: 37 m2

**APP 5 Apartment with 5 persons** - a 2-bed bedroom, living room with 3 couches or a stretch-out sofa + an armchair), TV and telephone, equipped kitchen, bathroom (with a shower or a bathtub), coffee maker, terrace with a fireplace or a balcony – total surface, without the terrace or balcony: 40 m2