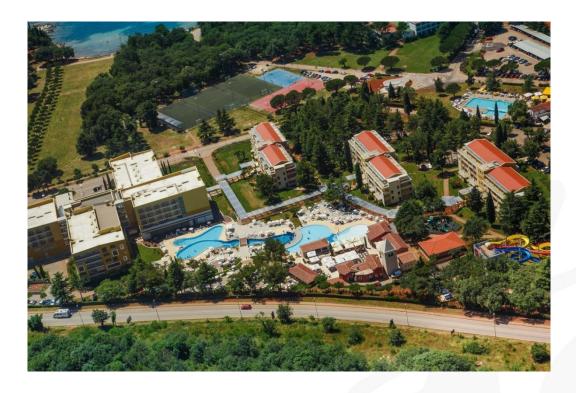

## 1. HQ Hotel Sol Garden Istra\*\*\*\*

Family & Active Hotel and Village Katoro Resort Katoro bb, 52470 Umag, Istra – Hrvatska

#### Description

The Hotel Sol Garden Istra & Village in Umag is a unique blend of modern design and motifs of authentic Istrian history. Thanks to the special facilities for cyclists, this hotel is the top bike hotel in Croatia. In its offer the hotel also has an entertainment's programme and activities for the whole family: An open air water park, wellness centre and access to the Sport Art Centre where sports courts for football, handball and basketball are located.

New sun lounger area within the outdoor pool complex (new sun loungers and sun loungers with a canopy for two people)

New playground for sports in the entertainment area

Location Situated 3 km from the centre of Umag, in the Katoro Resort.

#### Location

Situated 2.5 km from the centre of Umag, right on the shore in the Katoro Resort.