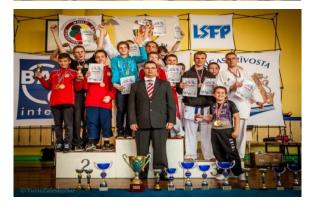

**Rewards:** Salaspils Karate Club rewards the first place winners with medals,

cups and diplomas, 2<sup>nd</sup> and 3 <sup>rd</sup> place winners with medals and diplomas.

Team kata and kumite 1st, 2nd and 3rd place winners with cups, medals and

diplomas.

Three best teams are rewarded with cups and diplomas.

**Registration:** by e-mail: <u>karatila@inbox.lv</u> (free form).

Deadline for entries is 15.05.2014

**Contact information:** +371 29788753 Romans Sledzevskis – the organizator of the competition