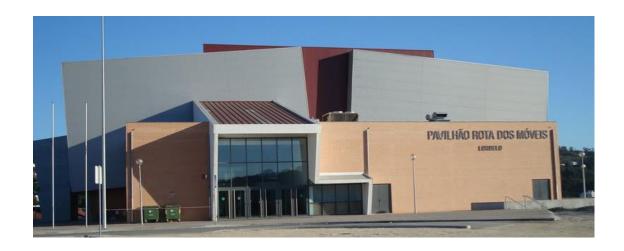

#### Venue

Pavilhão Rota dos Móveis – Lordelo – Paredes

Rua da Igreja 4585 Lordelo

**Paredes** 

Portugal

Coordinates: 41°13'45"N 8°24'39"W

Pavilhão Rota dos Móveis is a fantastic sports venue, situated in Lordelo – Paredes, with sitting capacity for 1796 individuals. It is one of the best Portugal's sports venues and is once again the stage for the International NPK Open 2014. Our tournament has averaged 800 athletes in the last editions and among them the best Portuguese athletes.