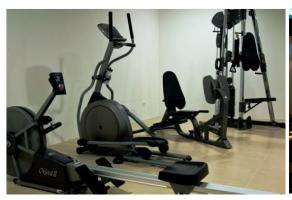

A total of 46 rooms, of which 2 are suites and 3 are family houses, are available. All equipped with LCD tv, minibar, phone, hydro massage bath, and relaxing areas.

This hotel has private parking, gym and a restaurant called "Flor-de-Íris".