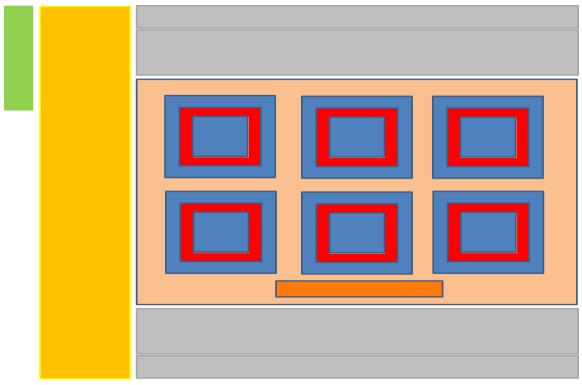

#### Legend:

| Warm-up area         |
|----------------------|
| Entrance             |
| Organizing committee |
| Assistance           |

| Area    | 2.028 m2 |
|---------|----------|
| seating | 1796     |
| Tatamis | 6        |

Pavilhão Rota dos Móveis is a fantastic sports venue, situated in Lordelo – Paredes, with sitting capacity for 1796 individuals. It is one of the best Portugal's sports venues and is once again the stage for the International NPK Open 2014. Our tournament has averaged 800 athletes in the last editions and among them the best Portuguese athletes.