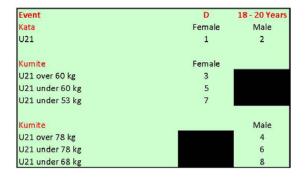

#### **Divisions for PQ Tournament**

| Event             | Α      | 14 - 15 Years |
|-------------------|--------|---------------|
| Kata              | Female | Male          |
| Cadet             | 1      | 2             |
| Kumite            | Female |               |
| Cadet over 54 kg  | 3      |               |
| Cadet under 54 kg | 5      |               |
| Cadet under 47 kg | 7      |               |
| Kumite            |        | Male          |
| Cadet over 70 kg  |        | 4             |
| Cadet under 70 kg |        | 6             |
| Cadet under 63 kg |        | 8             |
| Cadet under 57 kg |        | 9             |
| Cadet under 52 kg |        | 10            |

| Event              | В      | 16 - 17 Years |
|--------------------|--------|---------------|
| Kata               | Female | Male          |
| Junior             | 1      | 2             |
| Kumite             | Female |               |
| Junior over 59 kg  | 3      |               |
| Junior under 59 kg | 5      |               |
| Junior under 53 kg | 7      |               |
| Junior under 48 kg | 9      |               |
| Kumite             |        | Male          |
| Junior over 76 kg  |        | 4             |
| Junior under 76 kg |        | 6             |
| Junior under 68 kg |        | 8             |
| Junior under 61 kg |        | 10            |
| Junior under 55 kg |        | 11            |