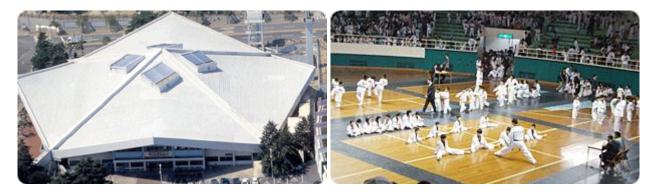

#### DATE AND SITE

Date: 23rd– 24th of November Site: Gudeok gymnasium in Busan, Korea Competition Venue: Name: Busan Gudeok gymnasium Address:211-1, Seodaesin-dong 3-ga, Seo-gu , Busan , Korea

#### **Scale**

| Plottage | Floorage | Structure                       | Stadium Area | Capacity Seating | Notes |
|----------|----------|---------------------------------|--------------|------------------|-------|
| 7,932 m² | 3,754 m² | Steel framed concrete structure | 1,190 m²     | 4,289            |       |

#### View of Facilities