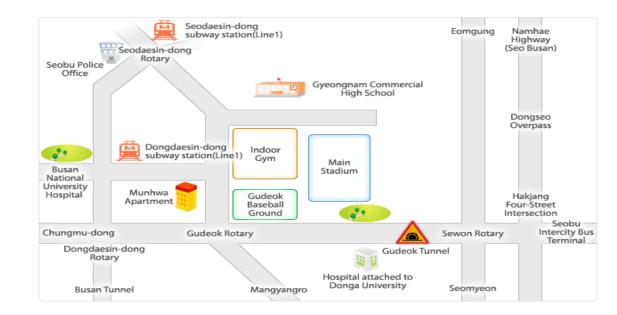

#### DATE AND SITE

Date: 23rd– 24th of November Site: Gudeok gymnasium in Busan, Korea Competition Venue: Name: Busan Gudeok gymnasium Address:211-1, Seodaesin-dong 3-ga, Seo-gu , Busan , Korea

#### Road Route

- Bus : No. 2,8,11,15,16,40,58-1,67,70,81,96,103,126,161,190,1000
- Subway : Exit No. 1 or 2 at Dongdaesin-dong subway station (Line1)
- Gyeongbu Expressway : Guseo I.C (Entry into Beonyeongno) ⇒ Port Route (Entry into BUsan Tunnel) ⇒ Gudeok Sports Complex
- Namhae Exspressway : Entry into Seo Busan ⇒ Entry into Sasangro ⇒ Turn to the right into Gudeok Tunnel (Passage) ⇒ Gudeok Sports Complex
- Airport : Entry into Seo Busan I.C ⇒ Entry into Sasangro ⇒ Turn to the right into Gudeok Tunnel (Passage) ⇒ Gudeok Sports Complex