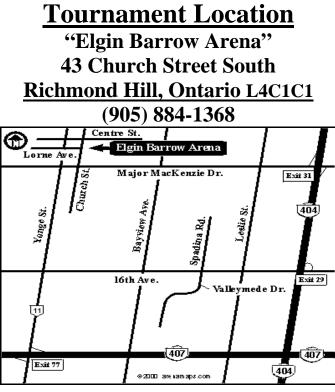

# Toronto Open- Tsuruoka Cup - 2013

Sunday, June 09. "Elgin Barrow Arena" Richmond Hill, Ontario Canada.

**Cash Prize** 

Blackbelt (Elite) Adult Men Open Kumite \$1000. Blackbelt (Elite) Adult Women Open Kumite \$1000. (For this Division Register at the Tournament)