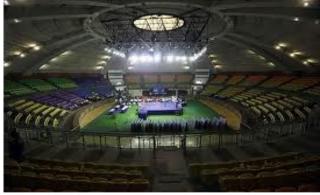

#### 1. COMPETITION DATE & VENUE

The 3<sup>rd</sup> Asian Cup Karate Championships will be held at <u>Talkatora Indoor Stadium</u>, New <u>Delhi on 3<sup>rd</sup> May</u> to 5<sup>th</sup> May 2013.

<u>Talkatora Indoor Stadium</u> is an Air Conditioned Indoor Stadium located in New Delhi, India. The stadium is owned by the New Delhi Municipal Corporation (NDMC). The stadium can have four competition (Tatami) areas. The boxing events for the Commonwealth Games in 2010 were held in this stadium. This stadium can accommodate more than 3,000 spectators, and equipped with referee rest rooms, athletes changing rooms, VIP Lounge and meeting rooms.