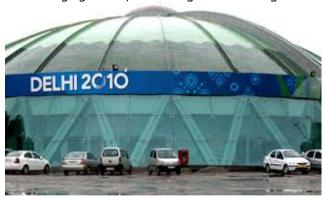

#### 1. COMPETITION DATE & VENUE

The 3<sup>rd</sup> Asian Cup Karate Championships will be held at <u>Talkatora Indoor Stadium</u>, New <u>Delhi on 3<sup>rd</sup> May</u> to 5<sup>th</sup> May 2013.

<u>Talkatora Indoor Stadium</u> is an Air Conditioned Indoor Stadium located in New Delhi, India. The stadium is owned by the New Delhi Municipal Corporation (NDMC). The stadium can have four competition (Tatami) areas. The boxing events for the Commonwealth Games in 2010 were held in this stadium. This stadium can accommodate more than 3,000 spectators, and equipped with referee rest rooms, athletes changing rooms, VIP Lounge and meeting rooms.