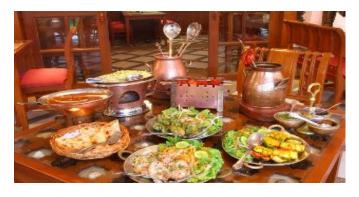

### **Food & Dining:**

For over a thousand years, as one dynasty replaced the other, and one city gave way to a new citadel, Delhi toiled under the onslaught of invaders. Scythians, Parthians. Turks, Afghans, Mughals, and British, each came to Delhi, leaving behind a distinct stamp of their culture and style.

Tourists from all over the world started to visit the capital city of India to explore its rich historical and cultural heritage, creating a need for a style of cuisines familiar to them.

Delhi people love to eat out and have a large variety of restaurants and cuisine from all over the world from which to choose. There's something for every budget, from delicious Indian snacks at roadside stalls in Paharganj, Palika Bazaar and Janpath, to traditional north Indian/Mughlai cuisine at one of Delhi's many celebrated restaurants, to Western food at the likes of instantly recognizable names such as

KFC, McDonald's, Pizza Express, TGIF, Dominoes and Pizza Hut.

The best way to get acquainted with the Mughlai and North Indian Cuisine is to try a buffet which will enable you to choose from a wide selection and decide on your favourite type of Indian cooking. The vast buffets of luxury hotels are worth the splurge, their coffee shops are surprisingly affordable and, if you can afford it, their restaurants superlative; their bakeries are also excellent (open to non-guests). Many specialist restaurants regularly demonstrate expert cooking with themed food festivals.