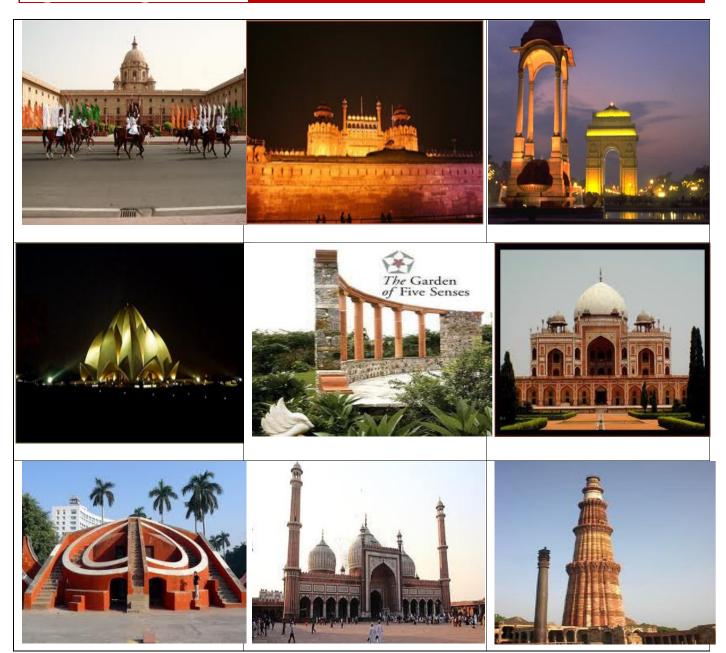

# Sightseeing of Delhi

Forts and monuments: Humayun's Tomb, Red fort, Safdarjung Tomb, Jantar Mantar, Qutab Minar

Places of worship: Jama Masjid, Lotus temple, Lakshmi Narayan Temple, ISKCON Temple, Bangla Sahib

**Botanical gardens:** The Gardens of 5 senses, Delhi Zoo, Moghul Gardens, Rose Garden, Lodhi Garden

<u>Museums:</u> National Rail Museum, National Museum, Museum of Natural History, Nehru Museum & Planetarium, Gandhi Darshan & Gandhi Museum, Dara Shikoh Library, Dolls Museum, National Science Centre