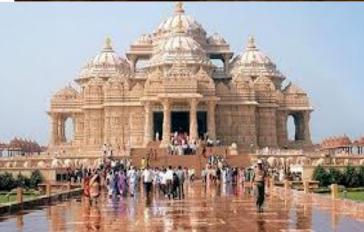

# Sightseeing of Delhi

Forts and monuments: Humayun's Tomb, Red fort, Safdarjung Tomb, Jantar Mantar, Qutab Minar

Places of worship: Jama Masjid, Lotus temple, Lakshmi Narayan Temple, ISKCON Temple, Bangla Sahib