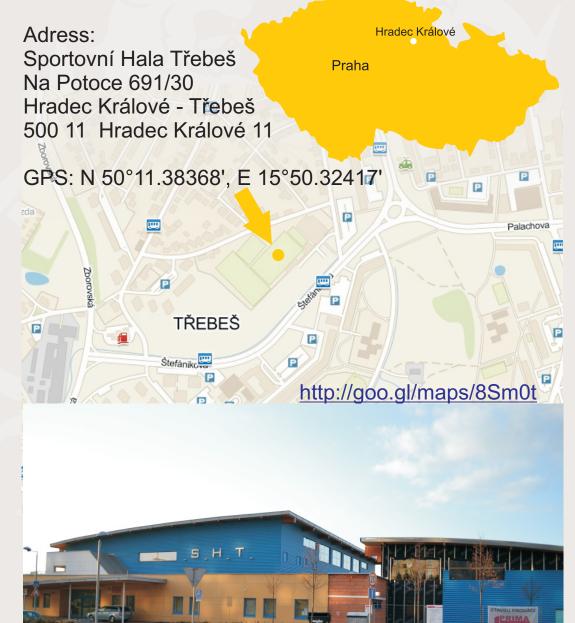

### Venue

27<sup>th</sup> -28<sup>th</sup> April 2013 new hall Trebes

The 14<sup>th</sup> Grand Prix Hradec Kralove will be held in new sports hall Trebes: