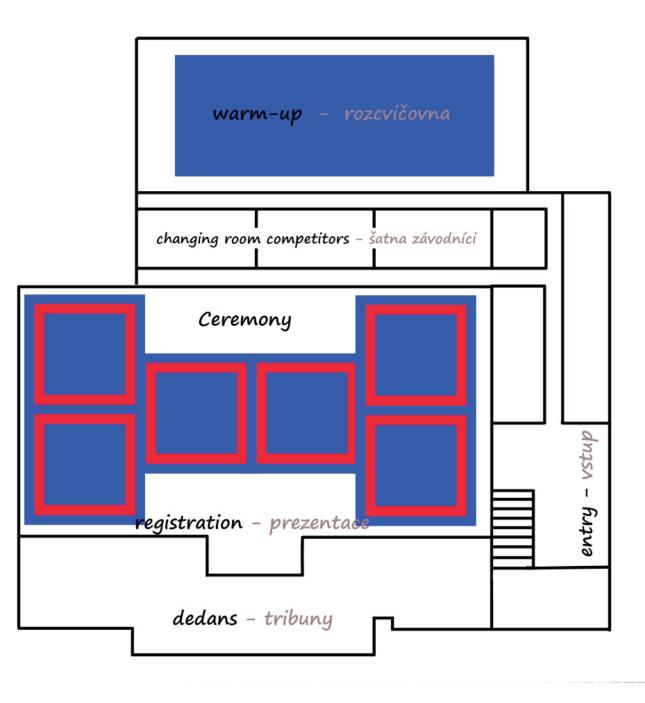

# Scheme of the hall

27<sup>th</sup> -28<sup>th</sup> April 2013 new hall Trebes