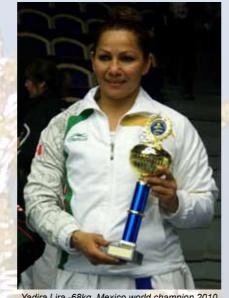

### TRANSPORT

Transportation with train Kastrup airport, Denmark to central station Malmö takes about 15 minutes. Central station to HQ hotel Ibis with taxi 10 min or with bus 15 min.

Yadira Lira -68kg, Mexico world champion 2010