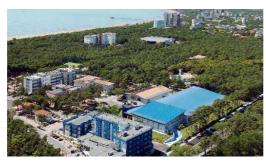

The Olympic Village Sports Ge.Tur. consists of several structures, is a modern tourist resort nestled in 60 hectares of a green pine forest.

The Ge.Tur. has a long experience in hospitality. The resort is located in the heart of the peninsula of Lignano Sabbiadoro in a pine forest surrounded by the fence overlooking the private beach. The center has a capacity of about 3,000 people, has strict regulations of sports facilities, spacious dining rooms, rooms for general services.

The Sports Hall, a multipurpose facility, the total capacity of 4000 seats, technologically advanced, allowing the occurrence of events as well as sports, musical and cultural, of great importance.

BY CAR – the best speedway is the A4 with exit in Latisana where a 20 km highway links you to Lignano.