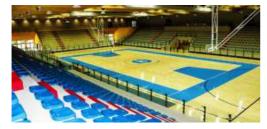

The Sports Hall, a multipurpose facility, the total capacity of 4000 seats, technologically advanced, allowing the occurrence of events as well as sports, musical and cultural, of great importance.

BY CAR – the best speedway is the A4 with exit in Latisana where a 20 km highway links you to Lignano.